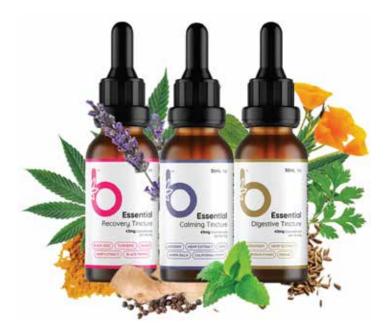

# Essential Digestive Tincture

Our Essential Digestive Tincture is a modernized edition of an age-old digestive remedy that dates back hundreds of years. The combination of full spectrum CBD, CBG, coriander, cumin, and fennel provides the basis for healthy digestion and provides relief from bloating and other stomach ailments. This tincture is a good way to improve microbiome health and boost your immune system.

## Essential Recovery Tincture

The Essential Recovery Tincture is the ultimate natural anti-inflammatory. This blend contains full spectrum CBD, CBG, turmeric, ginger, black cumin seed extract, and Bioperine. Each of these natural extracts enhances the tinctures anti-inflammatory properties, which helps alleviate aches & pains.

## Essential Calming Tincture

The Essential Calming Tincture is an incredible natural sleep aid. This combination includes full spectrum CBD, CBN, lavender, hops, lemon balm, and California poppy which helps cultivate a lasting calm. Promote the relaxation response with ease and improve restorative sleep